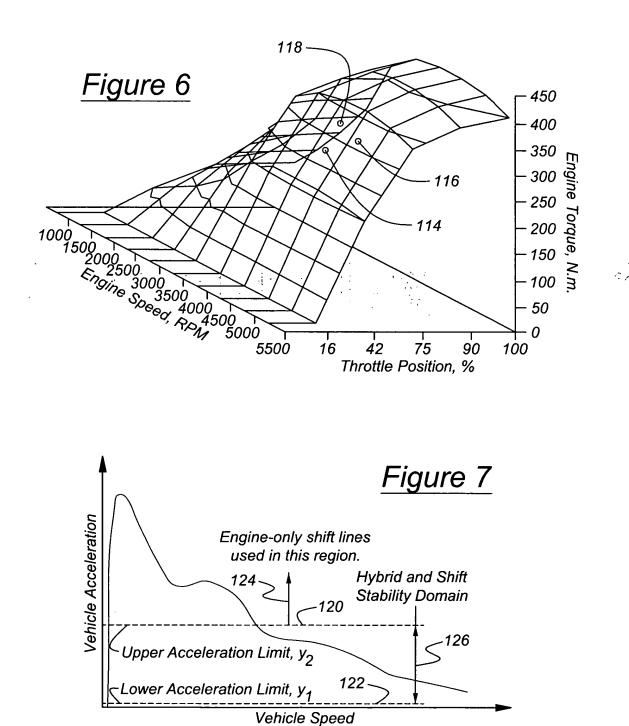

FGTL Docket #: 81074232 Title: CONTROL OF TRANSMISSION SHIFT POINTS FOR HYBRID VEHICLE HAVING PRIMARY AND SECONDARY POWER SOURCES Applicants: Potter et al Page 1 of 5

<sup>1/5</sup> 

Figure 3

E

.

1

| Gear | 40 | 28 | 20 | 38 | 2/4 Band |
|------|----|----|----|----|----------|
| 1st  |    | X  |    | X  |          |
| 2nd  |    | X  |    |    | X        |
| 3rd  |    | X  | X  |    |          |
| 4th  |    |    | X  |    | X        |
| REV  | X  |    |    | X  |          |